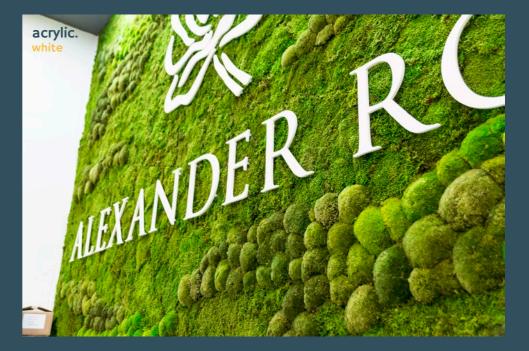

# Additions.moss signage

We can use Naturemoss to make your logo or your slogans. Different techniques give highly impactful choices and there are a wide range of options.

# Additions.signage NATUREMOSS

Signage can be incorporated onto any of our Naturemoss products. Whether acrylic, timber or metal, illuminated or not, Naturemoss panels offer a unique background to signage that really makes it stand out.