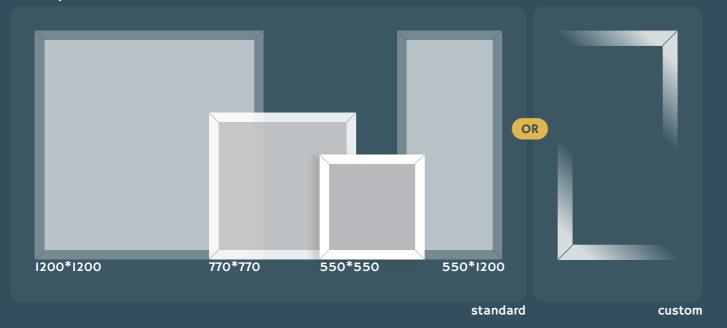

## Signage. specification

## Framing. guide

Step I. picture

choose your size

Step 2. profile

choose your edging

Step 3. moss

choose your moss

### Framing. specification