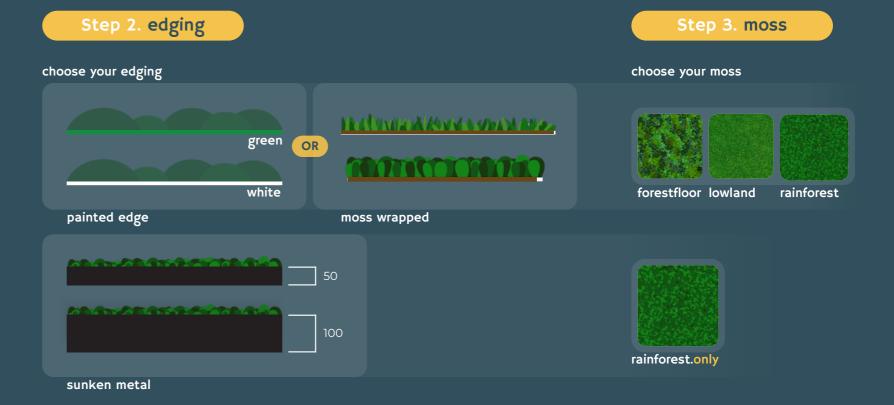

## Framing. guide

Step I. picture

choose your size

Step 2. profile

choose your edging

Step 3. moss

choose your moss

### Framing. specification