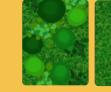

# Additions.framing

Where the edges of the Naturemoss panels are visible or to create an art feature we can provide a selection of framing options.

For some types the moss can be wrapped over the edge of the board, but all types can be supplied with a variety of stylish, simple frame options.

We can also create bespoke frames on request to suit your specific needs.