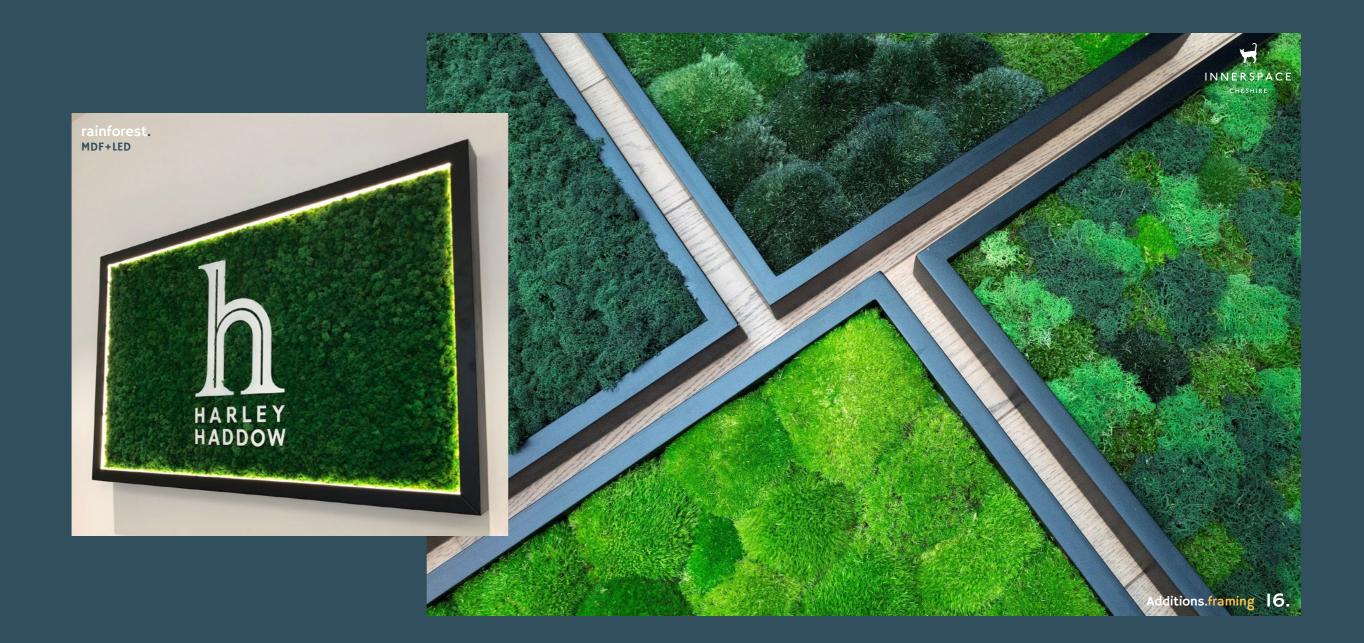

on

#### Signage. stand Off





### Signage. illuminated



Additions.signage 9.





Additions.signage 10.







# Additions.framing



Where the edges of the Naturemoss panels are visible or to create an art feature we can provide a selection of framing options.

For some types the moss can be wrapped over the edge of the board, but all types can be supplied with a variety of stylish, simple frame options.

We can also create bespoke frames on request to suit your specific needs.







## Framing. guide



Step I. picture

choose your size



Step 2. profile

choose your edging



Step 3. moss

choose your moss



### Framing. specification



### Framing. slimline metal





#### Framing. ayous timber core





#### Framing. MDF







rainforest. MDF.white



Additions.framing 15.



# Additions.samples



Naturemoss samples are available to help you make your choices and to show your project team.

Get in touch to order yours!























### Sample. selection





# We'd love to hear from you.

01270 625043 office@innerspacecheshire.co.uk www.innerspacecheshire.co.uk