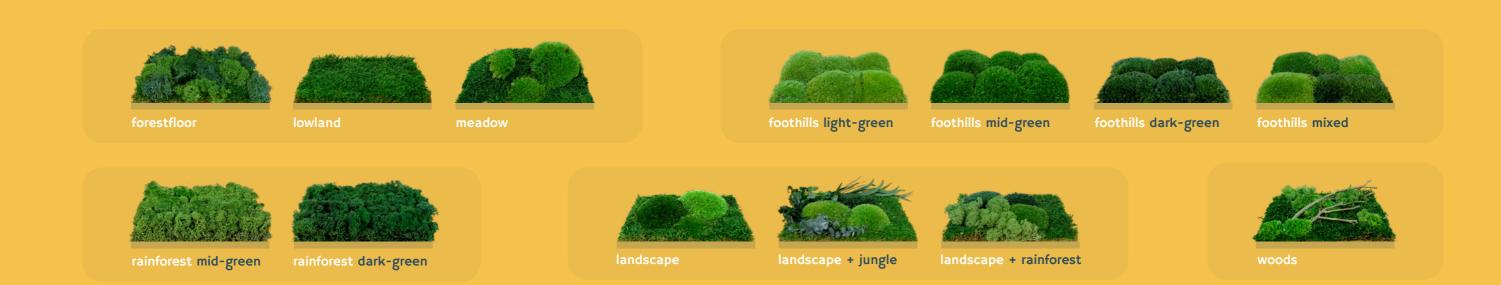

create an art feature we can provide a selection of framing options.

For some types the moss can be wrapped over the edge of the board, but all types can be supplied with a variety of stylish, simple frame options.

We can also create bespoke frames on request to suit your specific needs.







## Framing. guide



Step I. picture

choose your size



Step 2. profile

choose your edging



Step 3. moss

choose your moss



### Framing. specification



### Framing. slimline metal





#### Framing. ayous timber core





#### Framing. MDF







rainforest. MDF.white



Additions.framing 15.



# Additions.samples



Naturemoss samples are available to help you make your choices and to show your project team.

Get in touch to order yours!























### Sample. selection





# We'd love to hear from you.

01270 625043 office@innerspacecheshire.co.uk www.innerspacecheshire.co.uk