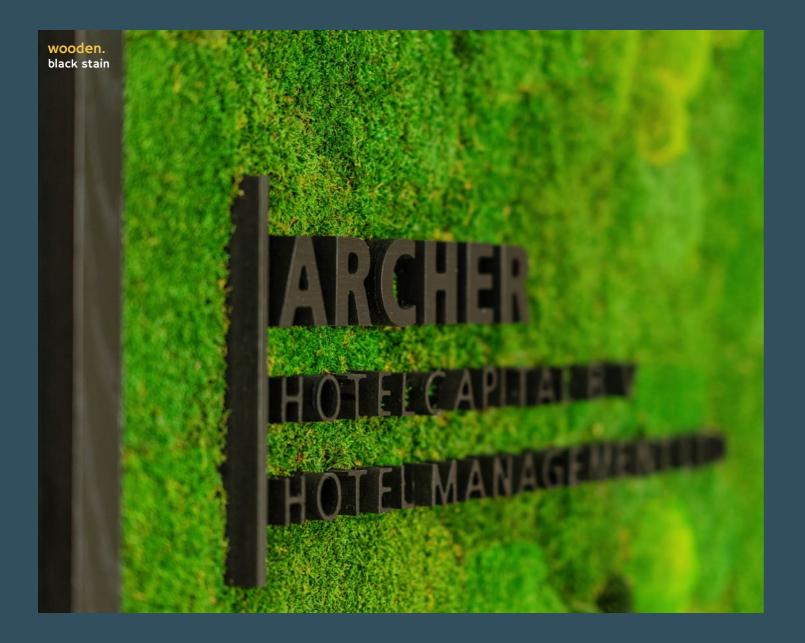

# Additions.moss signage

We can use Naturemoss to make your logo or your slogans. Different techniques give highly impactful choices and there are a wide range of options.

# Additions.signage NATUREMOSS

Signage can be incorporated onto any of our Naturemoss products. Whether acrylic, timber or metal, illuminated or not, Naturemoss panels offer a unique background to signage that really makes it stand out.