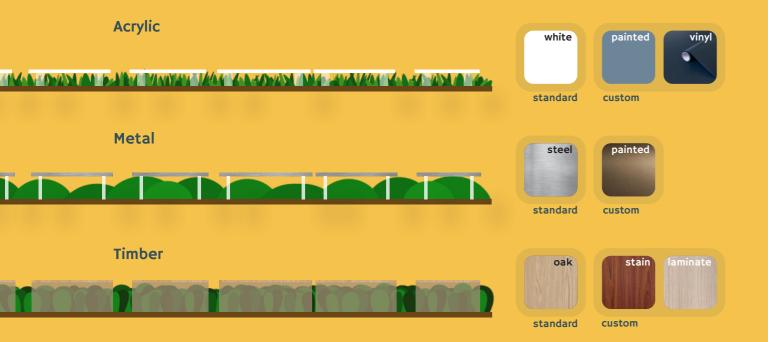

### Signage. guide

Step I. create

choose your signage

Step 2. finish

choose your material

## Signage. specification