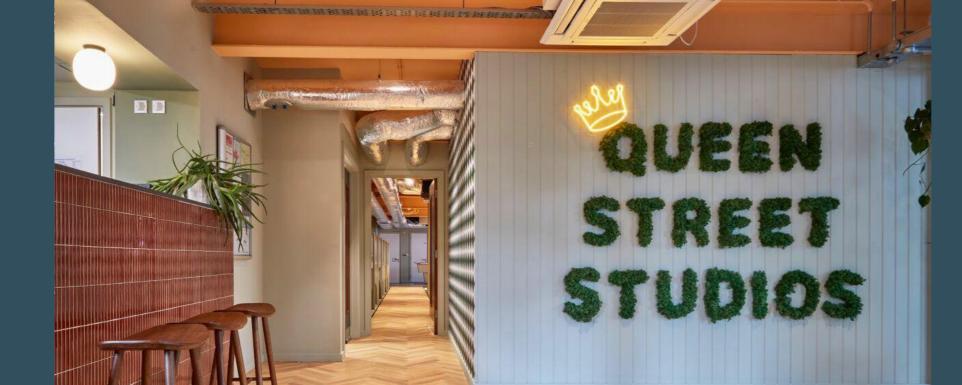

# Additions.moss signage

We can use Naturemoss to make your logo or your slogans. Different techniques give highly impactful choices and there are a wide range of options.