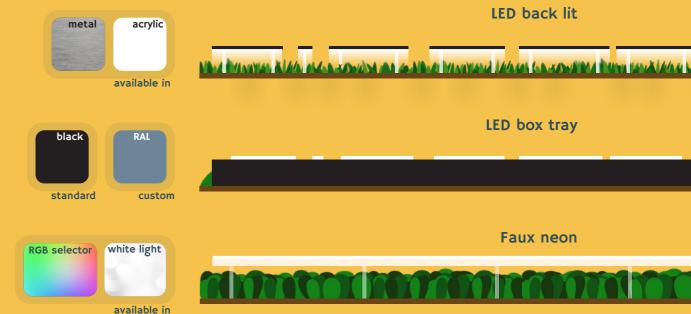

## Signage. specification

#### Signage. stand Off

### Signage. illuminated

Additions.signage 9.

Additions.signage 10.