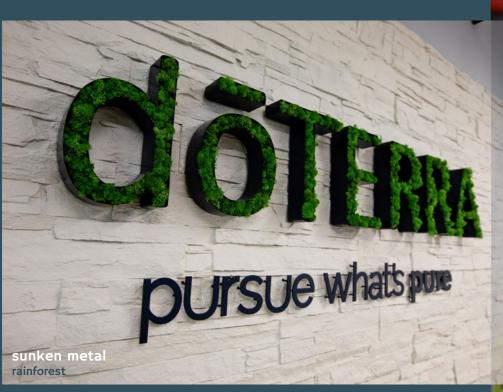

# Additions.moss signage

We can use Naturemoss to make your logo or your slogans. Different techniques give highly impactful choices and there are a wide range of options.