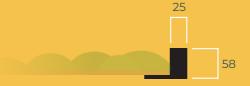

signage



Step 2. finish

choose your material



## Signage. specification

#### Signage. stand Off





### Signage. illuminated



Additions.signage 9.





Additions.signage 10.







# Additions.framing



Where the edges of the Naturemoss panels are visible or to create an art feature we can provide a selection of framing options.

For some types the moss can be wrapped over the edge of the board, but all types can be supplied with a variety of stylish, simple frame options.

We can also create bespoke frames on request to suit your specific needs.







## Framing. guide



Step I. picture

choose your size



Step 2. profile

choose your edging



Step 3. moss

choose your moss



### Framing. specification



### Framing. slimline metal





#### Framing. ayous timber core





#### Framing. MDF







rainforest. MDF.white



Additions.framing 15.



# Additions.samples



Naturemoss samples are available to help you make your choices and to show your project team.

Get in touch to order yours!























### Sample. selection





# We'd love to hear from you.

01270 625043 office@innerspacecheshire.co.uk www.innerspacecheshire.co.uk