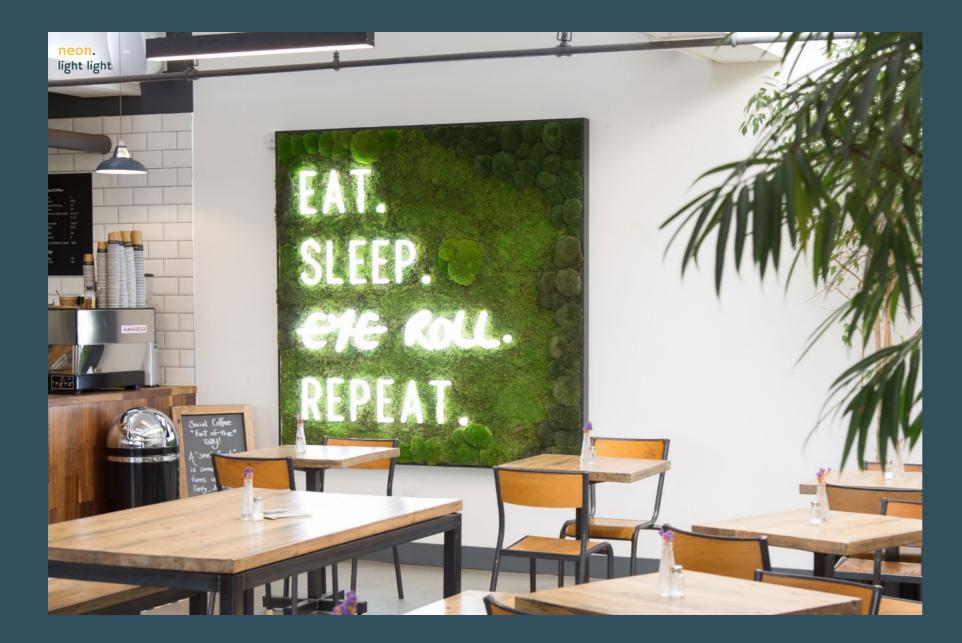

moss samples 17

# Additions.moss signage



We can use Naturemoss to make your logo or your slogans. Different techniques give highly impactful choices and there are a wide range of options.

### Moss signage. guide



Step I. create

choose your signage





Additions.moss signage 4.



moss wrapped rainforest mid



Additions.moss signage 5.





# Additions.signage NATUREMOSS



Signage can be incorporated onto any of our Naturemoss products. Whether acrylic, timber or metal, illuminated or not, Naturemoss panels offer a unique background to signage that really makes it stand out.

### Signage. guide



Step I. create

choose your signage



Step 2. finish

choose your material



## Signage. specification

#### Signage. stand Off





### Signage. illuminated



Additions.signage 9.





Additions.signage 10.







# Additions.framing



Where the edges of the Naturemoss panels are visible or to create an art feature we can provide a selection of framing options.

For some types the moss can be wrapped over the edge of the board, but all types can be supplied with a variety of stylish, simple frame options.

We can also create bespoke frames on request to suit your specific needs.







## Framing. guide



Step I. picture

choose your size



Step 2. profile

choose your edging



Step 3. moss

choose your moss



### Framing. specification



### Framing. slimline metal





#### Framing. ayous timber core





#### Framing. MDF







rainforest. MDF.white



Additions.framing 15.



# Additions.samples



Naturemoss samples are available to help you make your cho