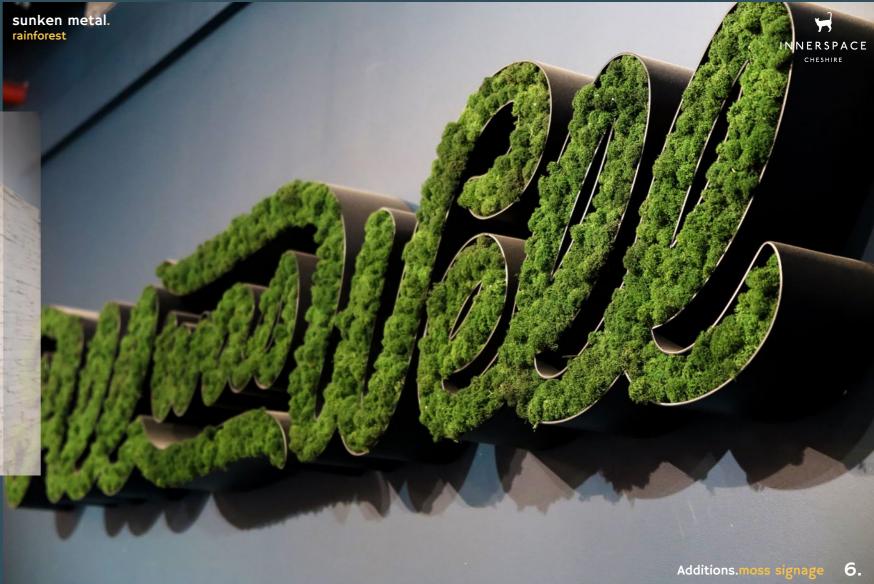

# Additions.moss signage

We can use Naturemoss to make your logo or your slogans. Different techniques give highly impactful choices and there are a wide range of options.