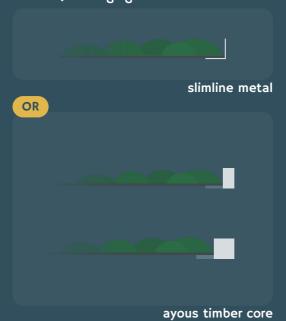

uremoss panels offer a unique background to signage that really makes it stand out.

### Signage. guide



Step I. create

choose your signage



Step 2. finish

choose your material



## Signage. specification

#### Signage. stand Off





### Signage. illuminated



Additions.signage 9.





Additions.signage 10.







# Additions.framing



Where the edges of the Naturemoss panels are visible or to create an art feature we can provide a selection of framing options.

For some types the moss can be wrapped over the edge of the board, but all types can be supplied with a variety of stylish, simple frame options.

We can also create bespoke frames on request to suit your specific needs.







## Framing. guide



Step I. picture

choose your size



Step 2. profile

choose your edging



Step 3. moss

choose your moss



### Framing. specification



### Framing. slimline metal





#### Framing. ayous timber core





#### Framing. MDF







rainforest. MDF.white



Additions.framing 15.



# Additions.samples



Naturemoss samples are available to help you make your choices and to show your project team.

Get in touch to order yours!























### Sample. selection





# We'd love to hear from you.

01270 625043 office@innerspacecheshire.co.uk www.innerspacecheshire.co.uk