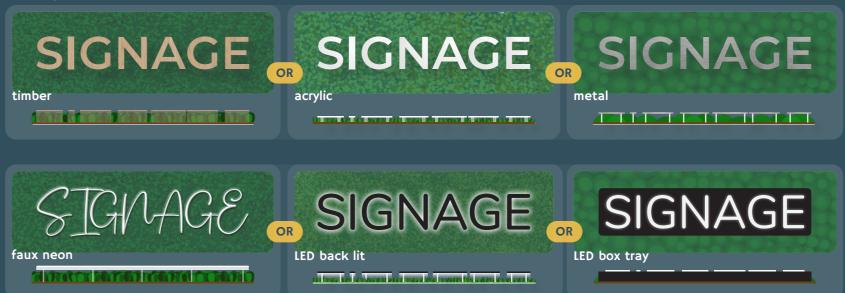

### Signage. guide

Step I. create

choose your signage

Step 2. finish

choose your material

## Signage. specification