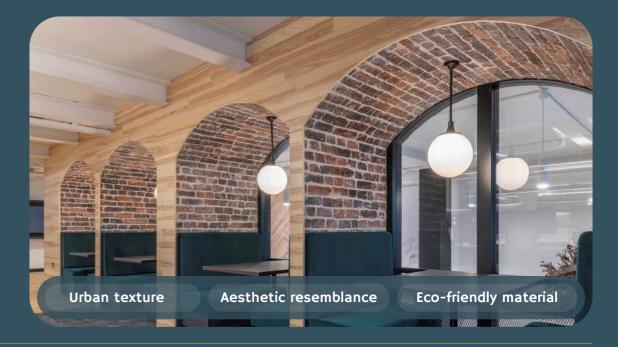

## **Brickwall.introduction**

Innerspace Cheshire Brickwall is an ideal selection when aiming to introduce the tactile feel of brick to spaces that are challening to access with traditional brickwork.