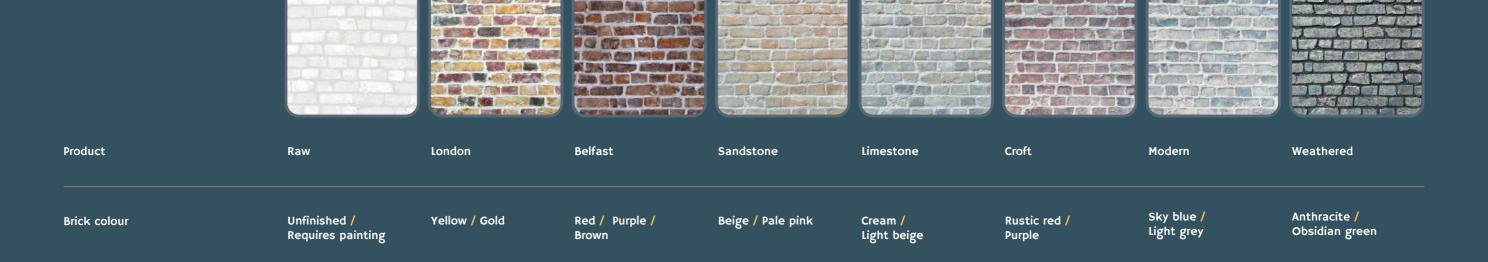

# Brickwall.raw Raw brick panels come in their raw plaster form. They must be painted but can be done so in whatever you wish, allowing for a wide range of styling options. Painting them white is a popular choice. The light reflective quality of the white surface enhances brightness in any space - but choose whatever colour you wish!

#### Brickwall.london

London panels are inspired by bricks sourced locally in London and around the Thames Valley region. The unique hand painted finish includes shades of cream, yellow, sand and gold colours, enhanced by authentic 'coal-spotted' bricks.

### Brickwall.belfast

Belfast brick panels are painted in a blend of red, purple and brown shades offering a traditional look yet contemporary mix of colours and textures. This stylish combination makes them ideal for creating a sleek interior space.

#### **Brickwall.sandstone**

Sandstone brick panels align with biophilic design in interior spaces, enhancing both rustic and modern styles. Their natural, earthy tones and subtle colour variations add warmth and character to any room. While sandstone bricks are commonly used in outdoor landscapes, why not bring the same beauty indoors!

#### Brickwall.limestone

Limestone brick panels bring a sense of calm to your space with their soft, muted colours like beige, cream and light grey making them a versatile choice for any interiors space. Similar to sandstone bricks, the natural colours of limestone complement surrounding biophilic elements, making it an effortless way to connect with nature indoors.

#### Brickwall.croft

Croft brick panels, as the name suggests, are inspired by the charm of the countryside and agricultural materials. Based in the Shropshire landscape, Innerspace decided to introduce a nostalgic yet elegant colour palette to the brickwall collection. With shades of pink, purple and rustic red, these bricks add warmth to any space.

#### Brickwall.modern

Brick panels have long-standing tradition and primarily always been clay coloured. By hand painting all our panels, we have the opportunity to explore innovative colour palettes. Our modern brick panels combine sky blues and light greys shades, perfect for designers looking to incorporate the texture and form of bricks in a modern, urban interior.

#### Brickwall.weathered

The dark bricks, featuring hints of green, turquoise and varying grey tones, create a somewhat weathered appearance. When used in rooms with unlimited outdoor light and bright white walls, these bricks provoke a striking contrast. Choosing the panels for your interior is a bold decision, but the results can be truly stunning!