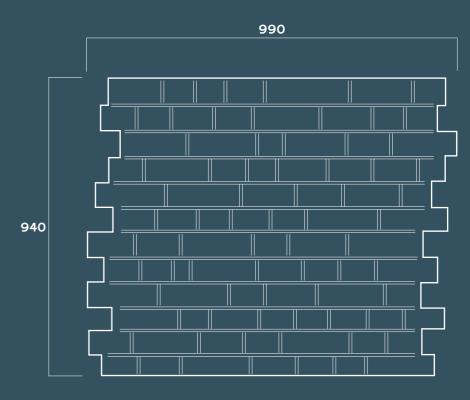

## Brickwall.specification

| Options              | Raw London Belfast Sandstone Limestone Croft Modern Weathered      |  |
|----------------------|--------------------------------------------------------------------|--|
| Manufacturer         | Made in Britain                                                    |  |
| Suitability          | Interior use only                                                  |  |
| Size                 | Each panel is 990(W)*940(H)                                        |  |
| Thickness            | IOmm(D)                                                            |  |
| Weight               | Approx 5Kg / Panel                                                 |  |
| Standard composition | Cast from plaster of paris with a hessian interlayer for stability |  |