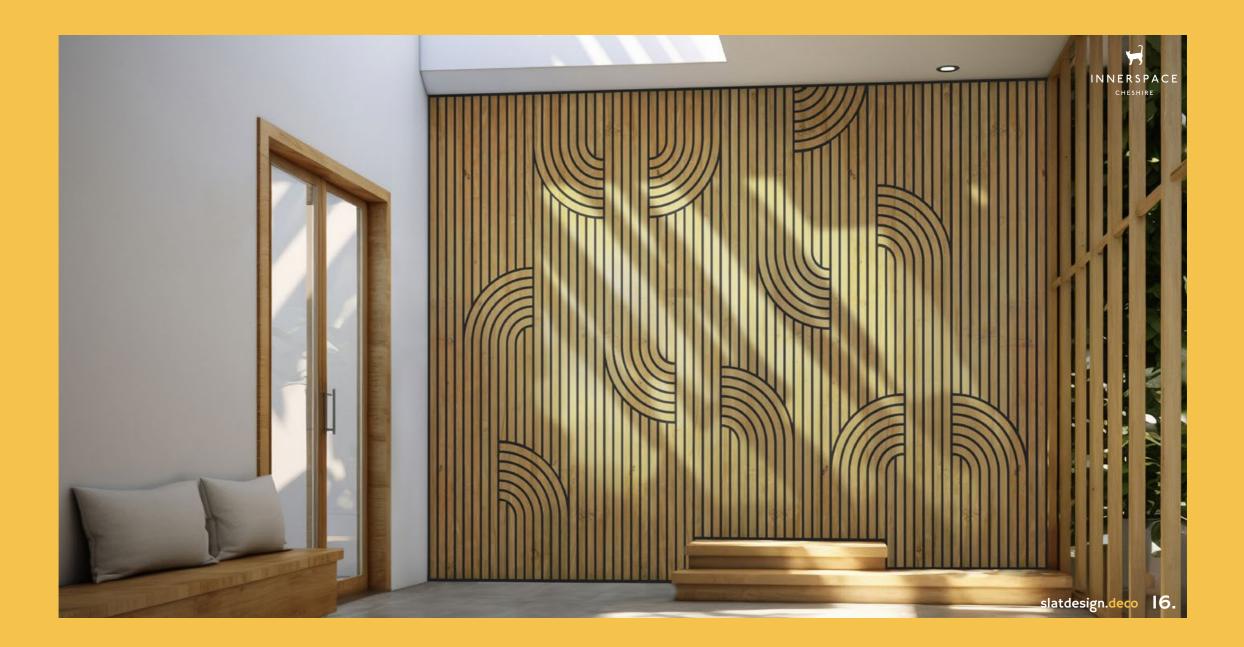

#### slatdesign.geometric 4.

Slatdesign **deco** offers s a range of bespoke slat panels inspired by decorative styles that incorporate elegant, curvaceous patterns. Each project is made to order, ensuring that deco slat walls are uniquely constructed to complement your designated space. Unlike standard linear slats, deco truly captivates attention, creating a distinctive focal point while retaining the acoustic properties of simple slat walls.