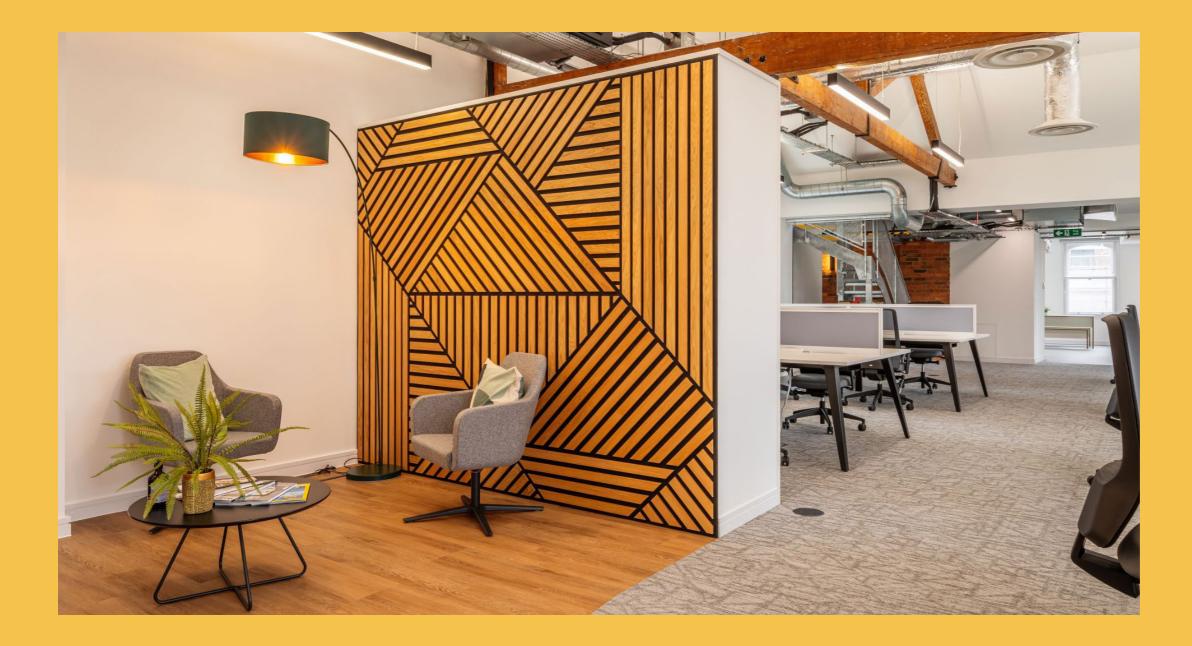

# Slatdesign.geometric

Slatdesign geometric is a bespoke collection of slat panels, that incorporate angles and dynamic rotating patterns. Geometric panels serve as artistic focal points in interior spaces, making them an ideal choice to go above and beyond, allowing for experimentation with various finishes on the same standout feature slat wall.

#### slatdesign.geometric 13.