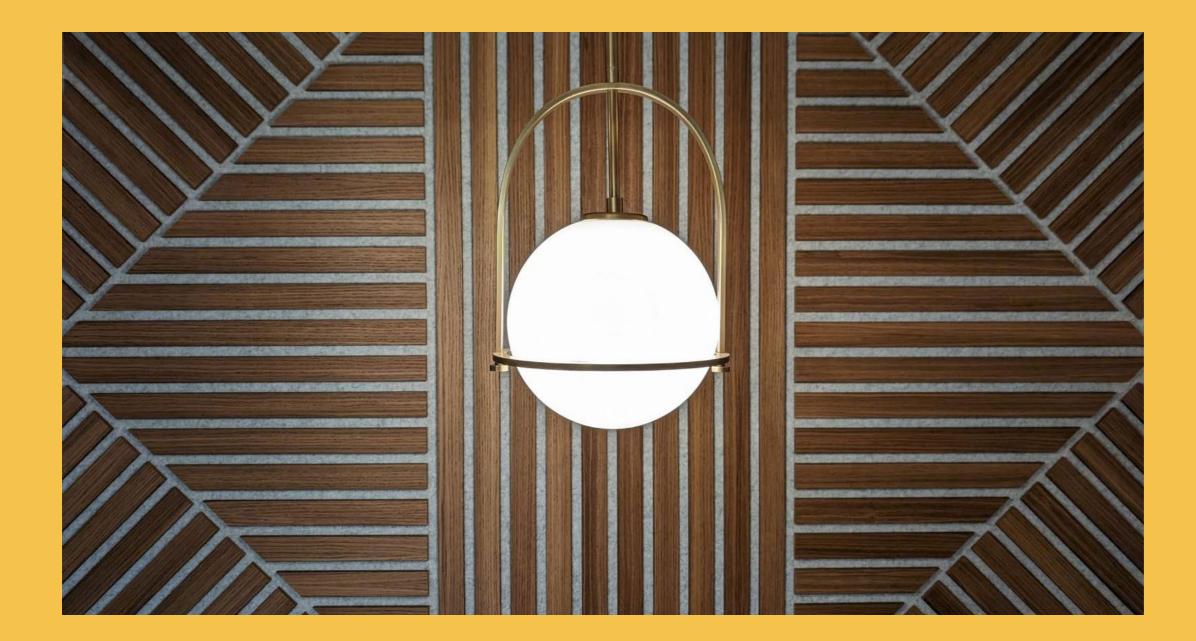

#### slatdesign.geometric 4.

Slatdesign **deco** offers s a range of bespoke slat panels inspired by decorative styles that incorporate elegant, curvaceous patterns. Each project is made to order, ensuring that deco slat walls are uniquely constructed to complement your designated space. Unlike standard linear slats, deco truly captivates attention, creating a distinctive focal point while retaining the acoustic properties of simple slat walls.