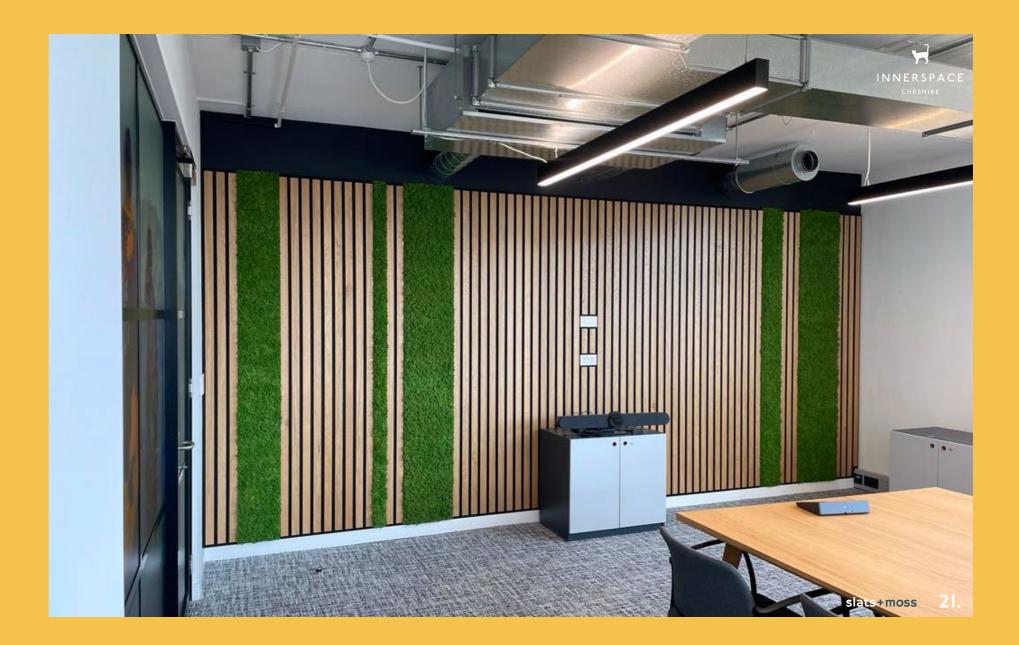

deco

Slats**+moss** is an exclusive bespoke offering from Innerspace, bringing a touch of joy to interior spaces. This innovative approach combines our Naturemoss range with Slatdesign. With Slats+moss, you have the creative freedom to break up the slat panels, introducing a biophilic design element to your acoustic panels.

#### add feature Naturemoss inserts...

Contact us direct to discuss our bespoke Slatdesign options.