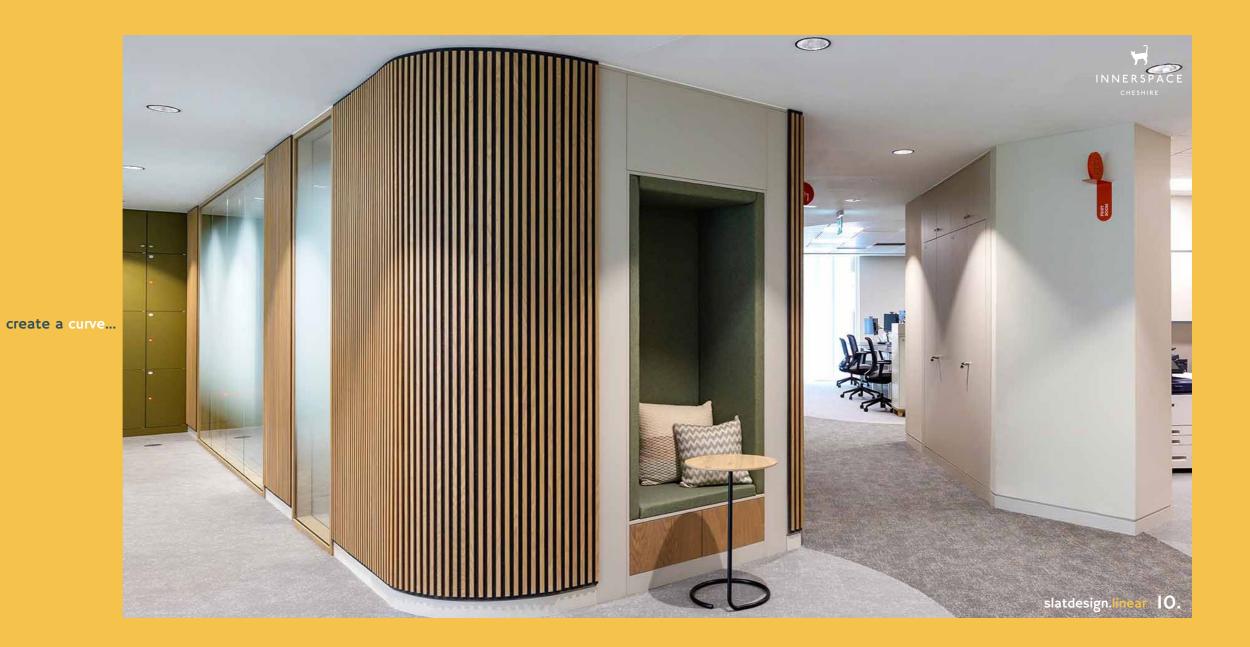

#### **Product Selection**.

Slatdesign linear represents our standard collection of hand-made panels. Available in 50mm slats with 50mm spacing, 50mm slats with 35mm spacing or 30mm slats with 30mm spacing. You can select finishes from our standard options, or ask us about something more bespoke.

#### slatdesign.linear **7.**

#### slatdesign.linear 8.

#### slatdesign.linear 9.