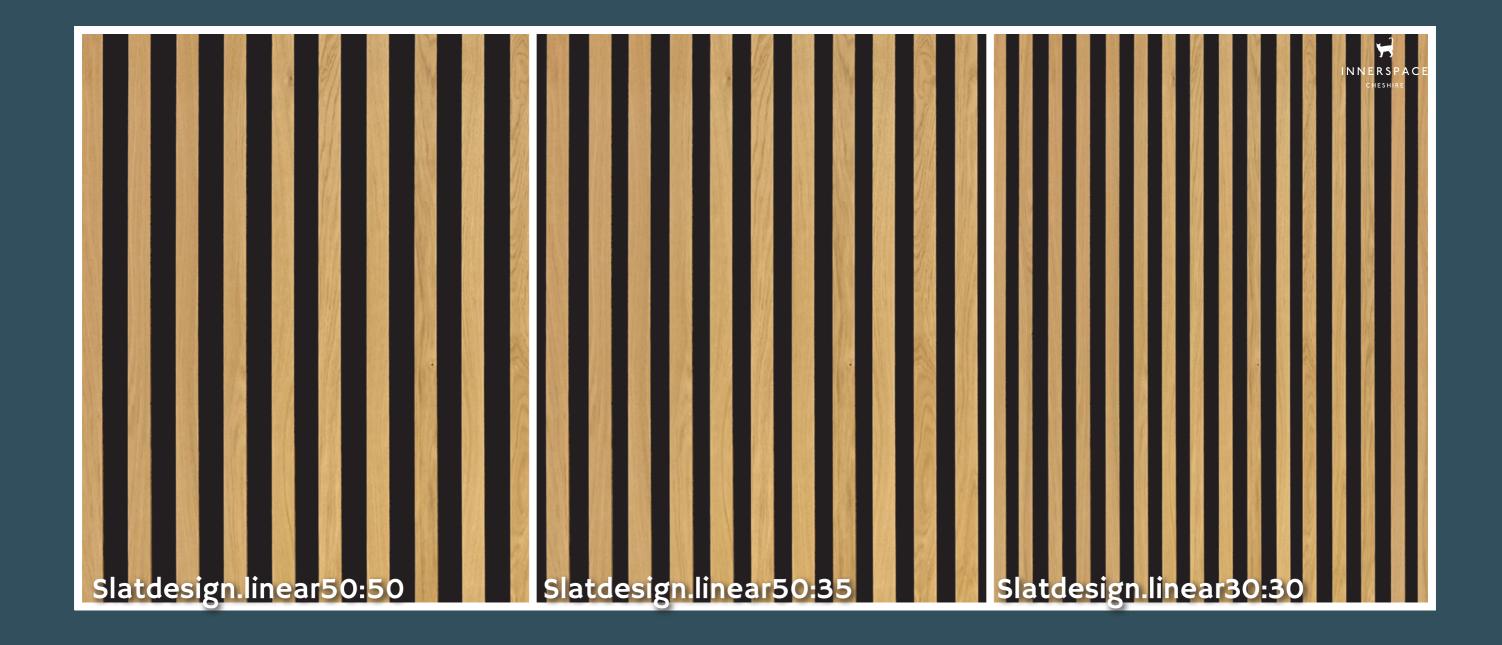

#### **Product Selection**.

Slatdesign linear represents our standard collection of hand-made panels. Available in 50mm slats with 50mm spacing, 50mm slats with 35mm spacing or 30mm slats with 30mm spacing. You can select finishes from our standard options, or ask us about something more bespoke.