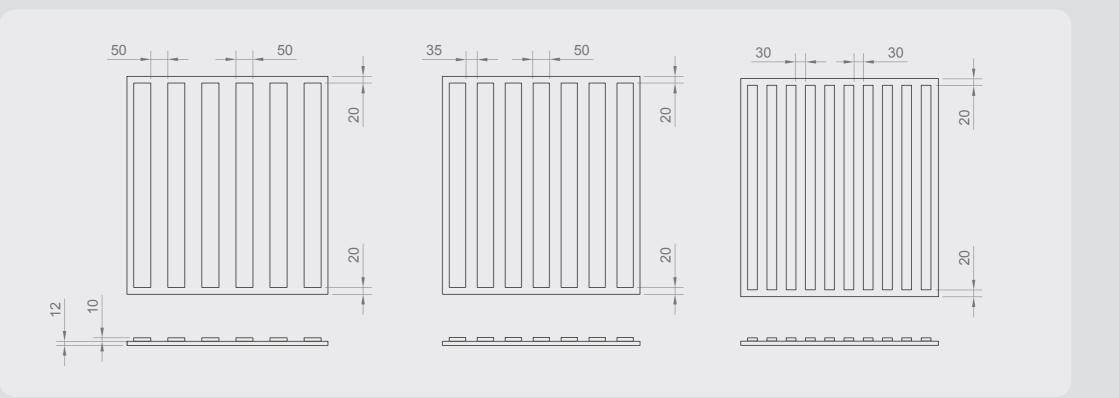

#### **Product Selection**.

Slatdesign linear represents our standard collection of hand-made panels. Available in 50mm slats with 50mm spacing, 50mm slats with 35mm spacing or 30mm slats with 30mm spacing. You can select finishes from our standard options, or ask us about something more bespoke.

#### Batten.

IOmm Real oak veneer on ZMDF substrate Wood stained depending on finish choice OR Matt paint

Little Greene Company 9mm MDF substrate

Dimensions. Made to order.

148 - <sup>1</sup> - 1 - 4

Approx 5Kg / Sqm