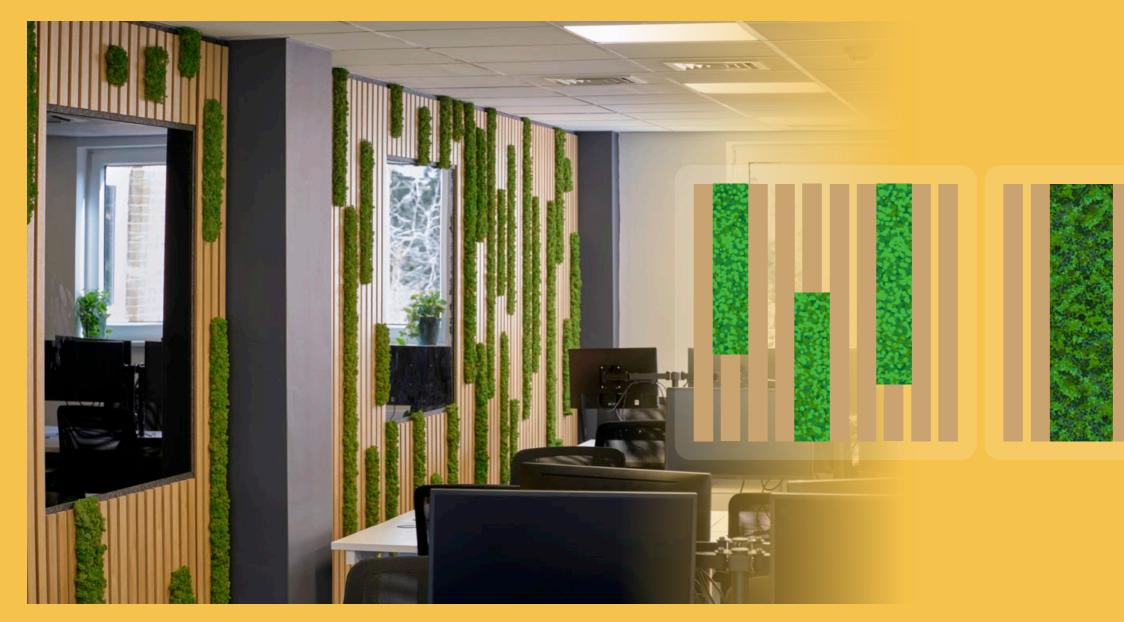

deco

Slats**+moss** is an exclusive bespoke offering from Innerspace, bringing a touch of joy to interior spaces. This innovative approach combines our Naturemoss range with Slatdesign. With Slats+moss, you have the creative freedom to break up the slat panels, introducing a biophilic design element to your acoustic panels.

#### add feature Naturemoss inserts...

Contact us direct to discuss our bespoke Slatdesign options.