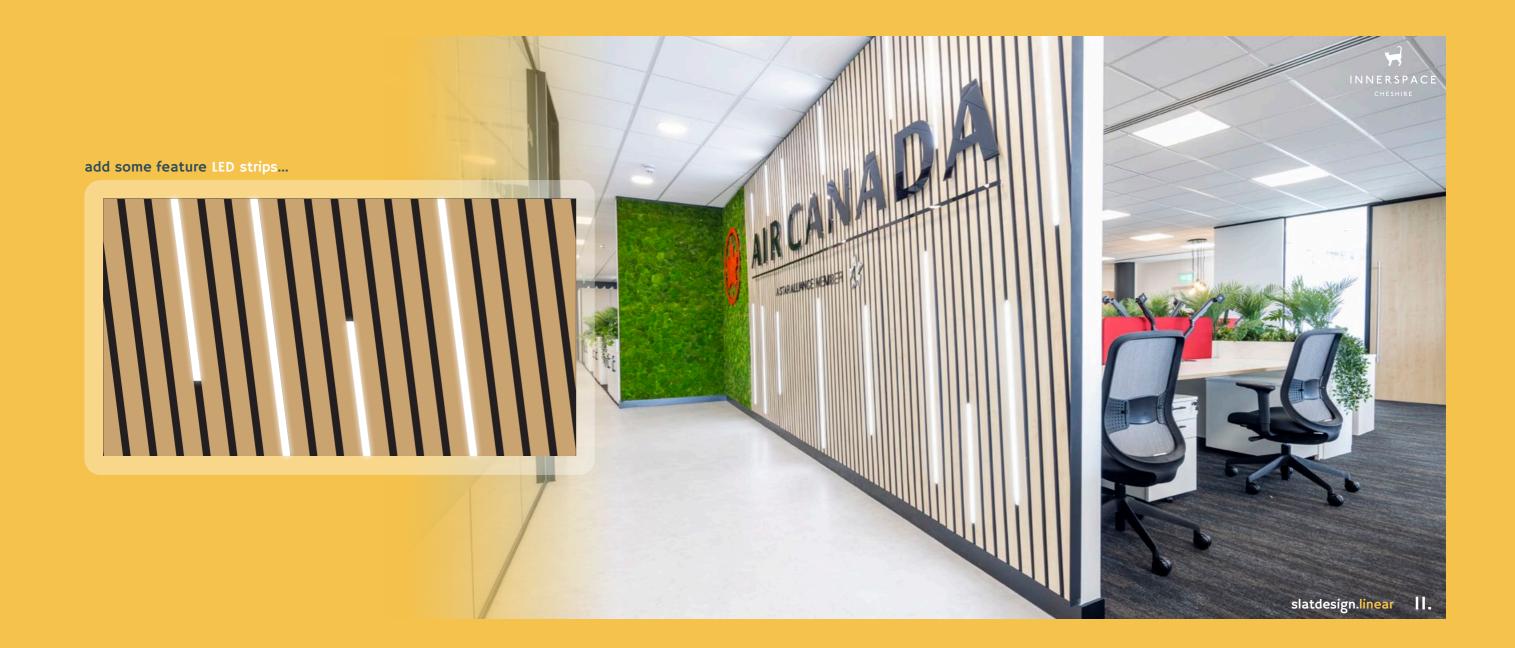

#### Slatdesign.

Innerspace Cheshire's Slatdesign is an architectural wall panel product. Designed to improve the acoustic properties of a space while providing an attractive aesthetic.

Slatdesign provides unrivalled customisation options, tailoring each project to individual requirements. This allows us to explore creative designs and unique finishes, all whilst minimising material waste.

#### **Product Selection**.

Slatdesign linear represents our standard collection of hand-made panels. Available in 50mm slats with 50mm spacing, 50mm slats with 35mm spacing or 30mm slats with 30mm spacing. You can select finishes from our standard options, or ask us about something more bespoke.

#### slatdesign.linear **7.**