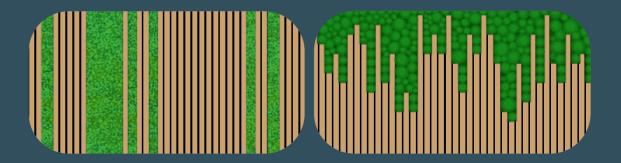

deco

Slats**+moss** is an exclusive bespoke offering from Innerspace, bringing a touch of joy to interior spaces. This innovative approach combines our Naturemoss range with Slatdesign. With Slats+moss, you have the creative freedom to break up the slat panels, introducing a biophilic design element to your acoustic panels.

#### add feature Naturemoss inserts...

Contact us direct to discuss our bespoke Slatdesign options.