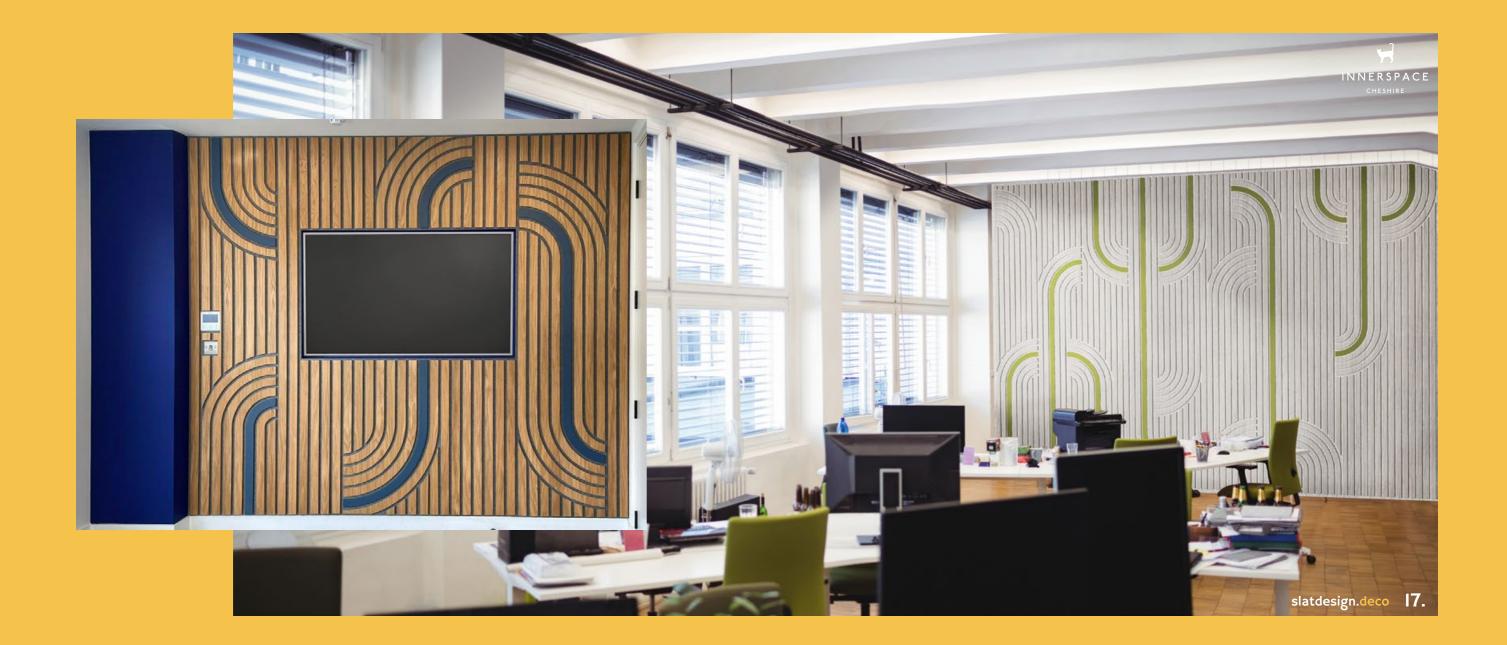

#### slatdesign.geometric 4.

Slatdesign **deco** offers s a range of bespoke slat panels inspired by decorative styles that incorporate elegant, curvaceous patterns. Each project is made to order, ensuring that deco slat walls are uniquely constructed to complement your designated space. Unlike standard linear slats, deco truly captivates attention, creating a distinctive focal point while retaining the acoustic properties of simple slat walls.