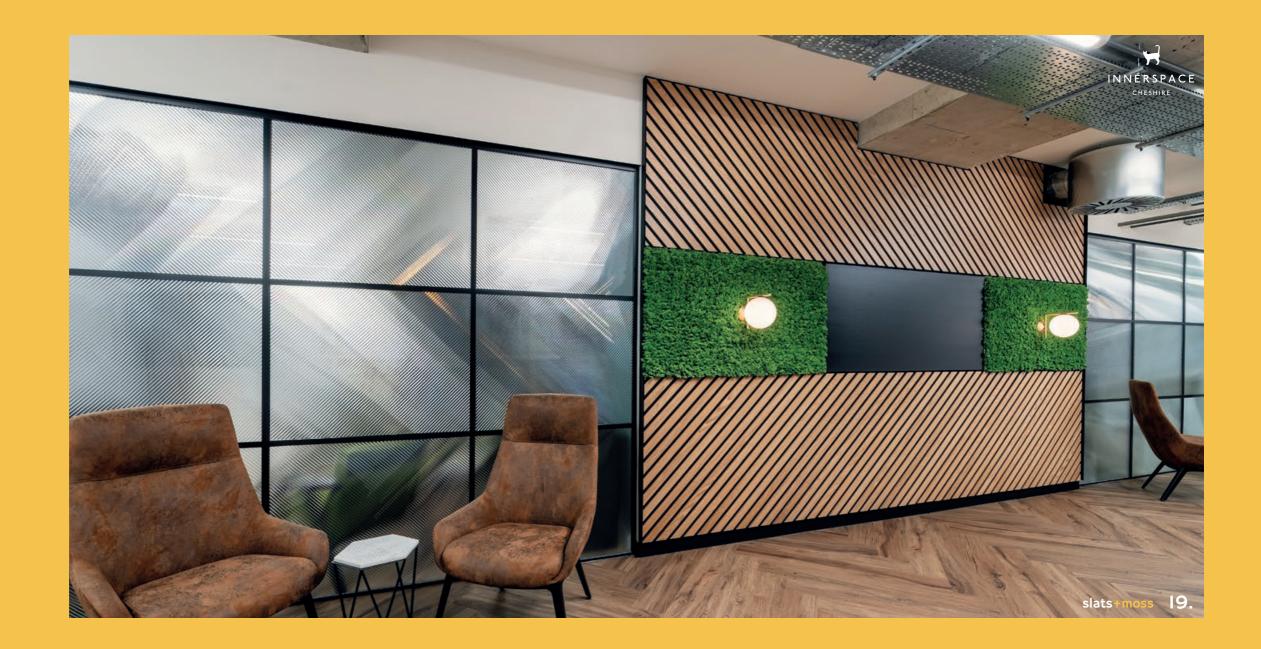

deco

Slats**+moss** is an exclusive bespoke offering from Innerspace, bringing a touch of joy to interior spaces. This innovative approach combines our Naturemoss range with Slatdesign. With Slats+moss, you have the creative freedom to break up the slat panels, introducing a biophilic design element to your acoustic panels.

#### add feature Naturemoss inserts...

Contact us direct to discuss our bespoke Slatdesign options.