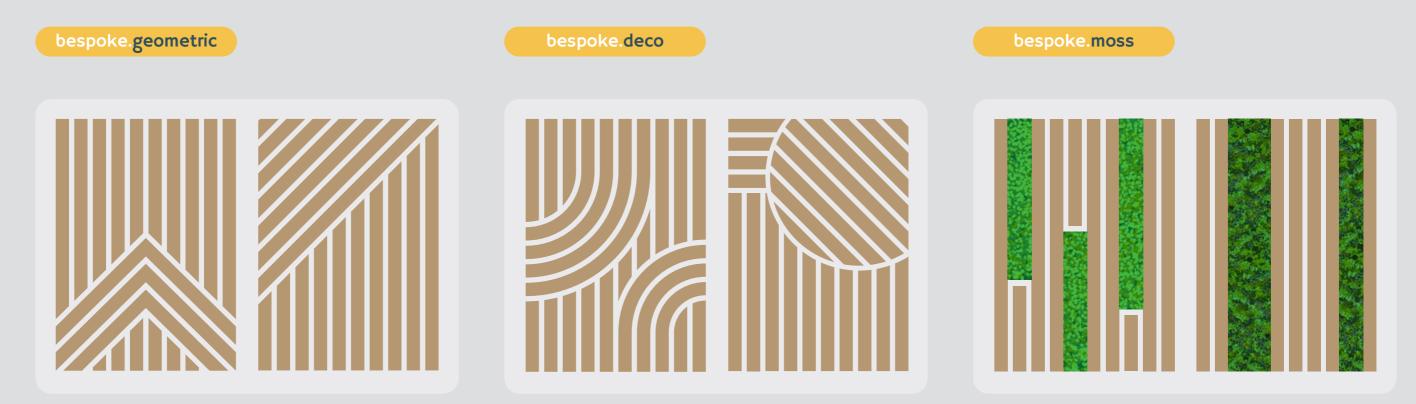

# Slatdesign.geometric

Slatdesign geometric is a bespoke collection of slat panels, that incorporate angles and dynamic rotating patterns. Geometric panels serve as artistic focal points in interior spaces, making them an ideal choice to go above and beyond, allowing for experimentation with various finishes on the same standout feature slat wall.

#### slatdesign.geometric 4.

Slatdesign **deco** offers s a range of bespoke slat panels inspired by decorative styles that incorporate elegant, curvaceous patterns. Each project is made to order, ensuring that deco slat walls are uniquely constructed to complement your designated space. Unlike standard linear slats, deco truly captivates attention, creating a distinctive focal point while retaining the acoustic properties of simple slat walls.

deco

Slats**+moss** is an exclusive bespoke offering from Innerspace, bringing a touch of joy to interior spaces. This innovative approach combines our Naturemoss range with Slatdesign. With Slats+moss, you have the creative freedom to break up the slat panels, introducing a biophilic design element to your acoustic panels.