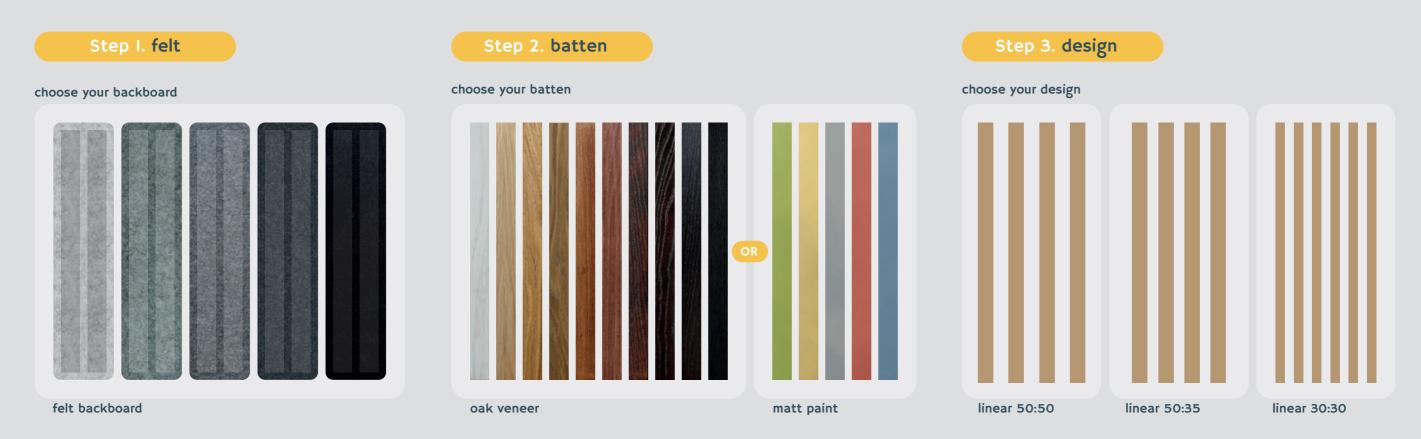

#### **Product Selection**.

Slatdesign linear represents our standard collection of hand-made panels. Available in 50mm slats with 50mm spacing, 50mm slats with 35mm spacing or 30mm slats with 30mm spacing. You can select finishes from our standard options, or ask us about something more bespoke.

#### Specification.

Standard composition.

Felt. I2mm PET (Polyester) felt backboard

#### Batten.

IOmm Real oak veneer on ZMDF substrate Wood stained depending on finish choice OR Matt paint

Little Greene Company 9mm MDF substrate

Dimensions. Made to order.

148 - <sup>1</sup> - 1 - 4

Approx 5Kg / Sqm